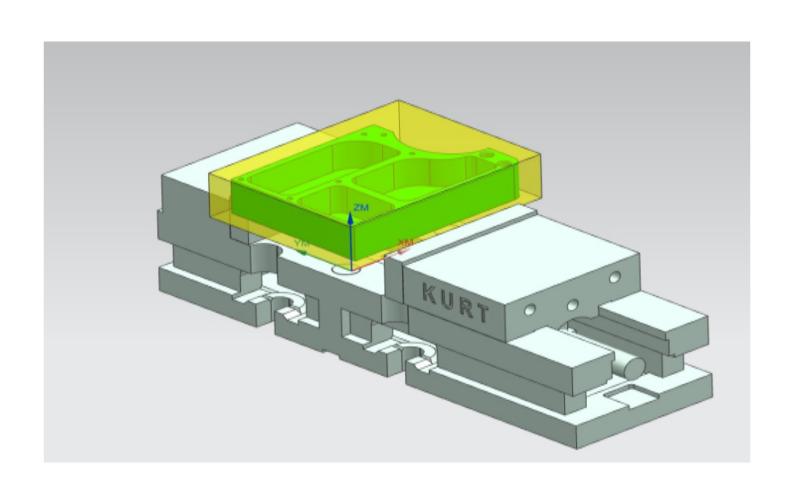

## Program Status Is Pro $\ \square$

Program Name: NX\_FAST\_DOCUMENTS\_REVA\_OP1

Programmer: Jeff Smith Part Number: 751A1234-1 Part Rev: C

Customer: PDX Bxx Drawing Number: 751A1234 Drawing Rev: C

Material: AL 7075-T751 Fixture: Kurt Vise Mfg Operation: OP5

Part Number: 751A1234-1 Part Rev: C Mfg Operation: OP5

Fixtures: Kurt Vise

Material: AL 7075-T751

Setup Instructions: Clamp part on Dovetails

X0 = LEFT END OF MATL Y0 = NEAR SIDE OF MATL

Z0 = BOTTOM OF MATL