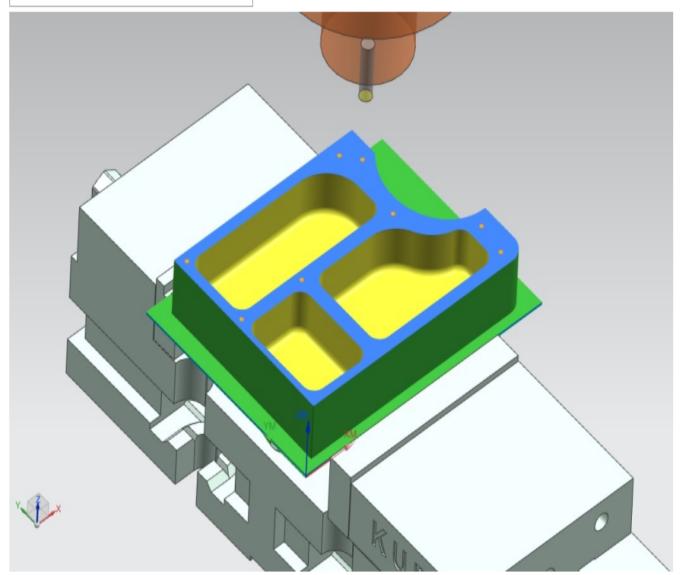

## Program Status Is Pro $\ \square$

Program Name: NX\_FAST\_DOCUMENTS\_REVA\_OP1

Programmer: Jeff Smith Part Number: 751A1234-1 Part Rev: C

Customer: PDX Bxx Drawing Number: 751A1234 Drawing Rev: C

Material: AL 7075-T751 Fixture: Kurt Vise Mfg Operation: OP5

Part Number: 751A1234-1 Part Rev: C Mfg Operation: OP5

Fixtures: Kurt Vise

Material: AL 7075-T751

Setup Instructions: Clamp part on Dovetails

X0 = LEFT END OF MATL Y0 = NEAR SIDE OF MATL

Z0 = BOTTOM OF MATL