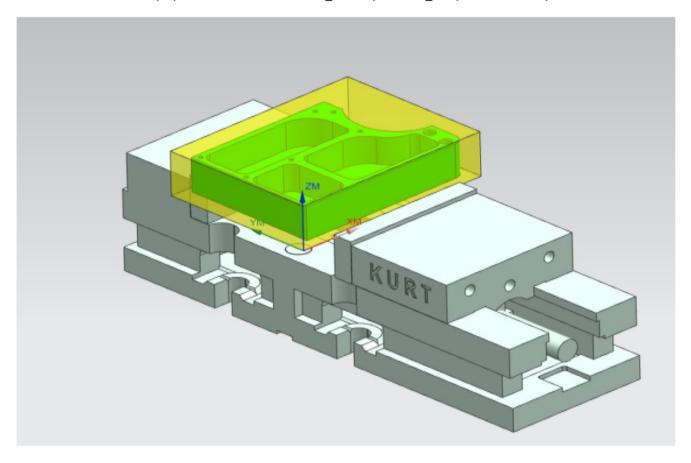

## Program Status Is Pro $\ \square$

Program Name: NX\_FAST\_DOCUMENTS\_REVA\_OP1

Programmer: Jeff Smith Part Number: 751A1234-1 Part Rev: C

Customer: PDX Bxx Drawing Number: 751A1234 Drawing Rev: C

Material: AL 7075-T751 Fixture: Kurt Vise Mfg Operation: OP5

Part Number: 751A1234-1 Part Rev: C Mfg Operation: OP5

Fixtures: Kurt Vise

Material: AL 7075-T751

Setup Instructions: Clamp part on Dovetails

X0 = LEFT END OF MATL Y0 = NEAR SIDE OF MATL

Z0 = BOTTOM OF MATL